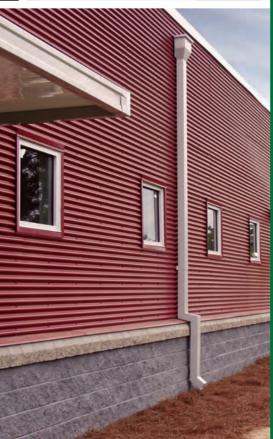

## **◆ROOFING SYSTEMS**

- ◆ Metal Roofing
- ◆ Asphalt Roofing Built-up/Modified Bitumen
  - **11** HOT MOPPED
  - **11 TORCH APPLIED**
  - COLD ADHESIVE APPLIED
- ◆ Single Ply TPO/EPDM/PVC