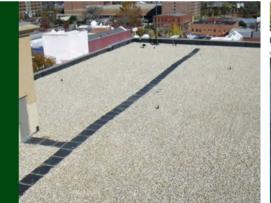

## **◆ROOFING SYSTEMS**

- ◆ Metal Roofing
- ◆ Asphalt Roofing Built-up/Modified Bitumen
  - **11** HOT MOPPED
  - **11 TORCH APPLIED**
  - COLD ADHESIVE APPLIED
- ◆ Single Ply TPO/EPDM/PVC